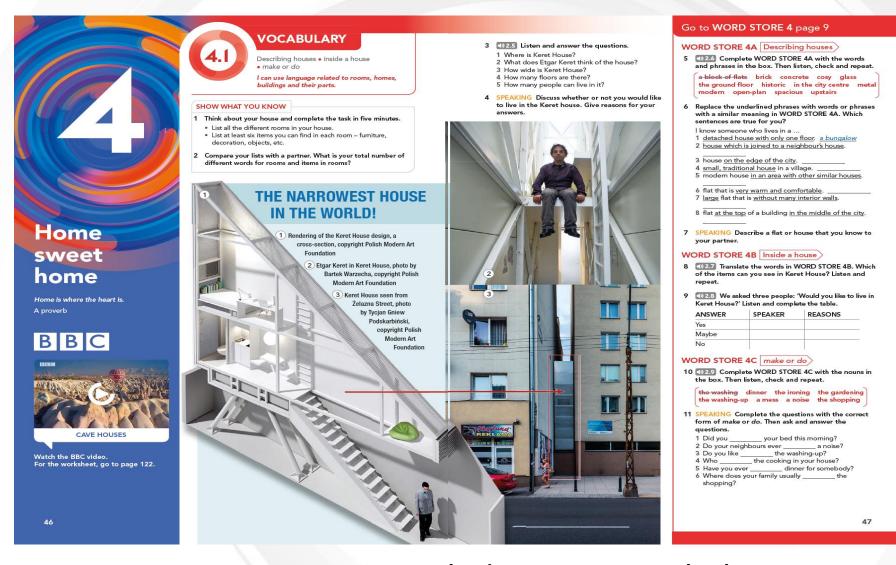

#### READING

Gapped text

I can understand the main points in a simple descriptive text on a familiar topic.

- SPEAKING Look at the photos and discuss the questions.
  - 1 What are the advantages of living in each place?
  - 2 What are the disadvantages?
  - 3 Would you like to live there? Why/Why

I suppose one advantage of living in the trees is that you would have fantastic

2 49 2.17 Which words in the box describing landscape features can you see in the photos? Use your dictionary if necessary. Then listen and repeat.

#### Living in trees

The Korowai Tribe of Papua New Guinea are strong and good at climbing. They have to bel They live in treehouses, sometimes forty-five metres above the ground. The dense rainforest is hot and humld; there are insects and dangerous animals. Treehouses protect the stribe from these dangers on the ground. They use material from the forest to build the houses. They cut off the top of a tree and build the floor first. \(^1\)— They use a ladder to get up and down. Imagine the breathraking views from one of these treehouses!