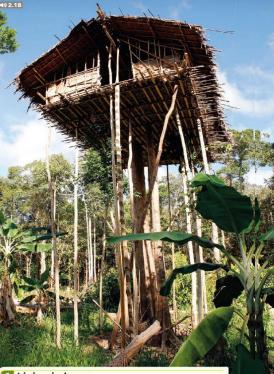

I suppose one advantage of living in the trees is that you would have fantastic

2 49 2.17 Which words in the box describing landscape features can you see in the photos? Use your dictionary if necessary. Then listen and repeat.

#### Living in trees

The Korowai Tribe of Papua New Guinea are strong and good at climbing. They have to bel They live in treehouses, sometimes forty-five metres above the ground. The dense rainforest is hot and humld; there are insects and dangerous animals. Treehouses protect the stribe from these dangers on the ground. They use material from the forest to build the houses. They cut off the top of a tree and build the floor first. \(^1\)— They use a ladder to get up and down. Imagine the breathraking views from one of these treehouses!