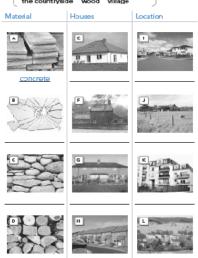

#### bathroom WORD STORE 4A | Describing houses

2 Match the words from the box to pictures B-L.

bungalow concrete cottage glass housing estate semi-detached house stone suburbs terraced house the countryside wood village

3 Complete the information on the website. The first and last letters are given.

| <b>IA</b>                                                                                                                                                                                                                                                                                                                                                                                                                                                                                                                                                                                                                                                                                                                                                                                                                                                                                                                                                                                                                                                                                                                                                                                                                                                                                                                                                                                                                                                                                                                                                                                                                                                                                                                                                                                                                                                                                                                                                                                                                                                                                                                      |                                                                                                                                                                                                                                                                                                                                                                                                                                                                                                                                                                                                                                                                                                                                                                                                                                                                                                                                                                                                                                                                                                                                                                                                                                                                                                                                                                                                                                                                                                                                                                                                                                                                                                                                                                                                                                                                                                                                                                                                                                                                                                                                |
|--------------------------------------------------------------------------------------------------------------------------------------------------------------------------------------------------------------------------------------------------------------------------------------------------------------------------------------------------------------------------------------------------------------------------------------------------------------------------------------------------------------------------------------------------------------------------------------------------------------------------------------------------------------------------------------------------------------------------------------------------------------------------------------------------------------------------------------------------------------------------------------------------------------------------------------------------------------------------------------------------------------------------------------------------------------------------------------------------------------------------------------------------------------------------------------------------------------------------------------------------------------------------------------------------------------------------------------------------------------------------------------------------------------------------------------------------------------------------------------------------------------------------------------------------------------------------------------------------------------------------------------------------------------------------------------------------------------------------------------------------------------------------------------------------------------------------------------------------------------------------------------------------------------------------------------------------------------------------------------------------------------------------------------------------------------------------------------------------------------------------------|--------------------------------------------------------------------------------------------------------------------------------------------------------------------------------------------------------------------------------------------------------------------------------------------------------------------------------------------------------------------------------------------------------------------------------------------------------------------------------------------------------------------------------------------------------------------------------------------------------------------------------------------------------------------------------------------------------------------------------------------------------------------------------------------------------------------------------------------------------------------------------------------------------------------------------------------------------------------------------------------------------------------------------------------------------------------------------------------------------------------------------------------------------------------------------------------------------------------------------------------------------------------------------------------------------------------------------------------------------------------------------------------------------------------------------------------------------------------------------------------------------------------------------------------------------------------------------------------------------------------------------------------------------------------------------------------------------------------------------------------------------------------------------------------------------------------------------------------------------------------------------------------------------------------------------------------------------------------------------------------------------------------------------------------------------------------------------------------------------------------------------|
| use Properties                                                                                                                                                                                                                                                                                                                                                                                                                                                                                                                                                                                                                                                                                                                                                                                                                                                                                                                                                                                                                                                                                                                                                                                                                                                                                                                                                                                                                                                                                                                                                                                                                                                                                                                                                                                                                                                                                                                                                                                                                                                                                                                 |                                                                                                                                                                                                                                                                                                                                                                                                                                                                                                                                                                                                                                                                                                                                                                                                                                                                                                                                                                                                                                                                                                                                                                                                                                                                                                                                                                                                                                                                                                                                                                                                                                                                                                                                                                                                                                                                                                                                                                                                                                                                                                                                |
|                                                                                                                                                                                                                                                                                                                                                                                                                                                                                                                                                                                                                                                                                                                                                                                                                                                                                                                                                                                                                                                                                                                                                                                                                                                                                                                                                                                                                                                                                                                                                                                                                                                                                                                                                                                                                                                                                                                                                                                                                                                                                                                                | t Contact                                                                                                                                                                                                                                                                                                                                                                                                                                                                                                                                                                                                                                                                                                                                                                                                                                                                                                                                                                                                                                                                                                                                                                                                                                                                                                                                                                                                                                                                                                                                                                                                                                                                                                                                                                                                                                                                                                                                                                                                                                                                                                                      |
| Notice Switch No                                                                                                                                                                                                                                                                                                                                                                                                                                                                                                                                                                                                                                                                                                                                                                                                                                                                                                                                                                                                                                                                                                                                                                                                                                                                                                                                                                                                                                                                                                                                                                                                                                                                                                                                                                                                                                                                                                                                                                                                                                                                                                               | Contact                                                                                                                                                                                                                                                                                                                                                                                                                                                                                                                                                                                                                                                                                                                                                                                                                                                                                                                                                                                                                                                                                                                                                                                                                                                                                                                                                                                                                                                                                                                                                                                                                                                                                                                                                                                                                                                                                                                                                                                                                                                                                                                        |
| This week's Hot Home                                                                                                                                                                                                                                                                                                                                                                                                                                                                                                                                                                                                                                                                                                                                                                                                                                                                                                                                                                                                                                                                                                                                                                                                                                                                                                                                                                                                                                                                                                                                                                                                                                                                                                                                                                                                                                                                                                                                                                                                                                                                                                           | _                                                                                                                                                                                                                                                                                                                                                                                                                                                                                                                                                                                                                                                                                                                                                                                                                                                                                                                                                                                                                                                                                                                                                                                                                                                                                                                                                                                                                                                                                                                                                                                                                                                                                                                                                                                                                                                                                                                                                                                                                                                                                                                              |
| See our list of the top five houses/fix                                                                                                                                                                                                                                                                                                                                                                                                                                                                                                                                                                                                                                                                                                                                                                                                                                                                                                                                                                                                                                                                                                                                                                                                                                                                                                                                                                                                                                                                                                                                                                                                                                                                                                                                                                                                                                                                                                                                                                                                                                                                                        |                                                                                                                                                                                                                                                                                                                                                                                                                                                                                                                                                                                                                                                                                                                                                                                                                                                                                                                                                                                                                                                                                                                                                                                                                                                                                                                                                                                                                                                                                                                                                                                                                                                                                                                                                                                                                                                                                                                                                                                                                                                                                                                                |
| Jee out its. of the top twe fituses, it                                                                                                                                                                                                                                                                                                                                                                                                                                                                                                                                                                                                                                                                                                                                                                                                                                                                                                                                                                                                                                                                                                                                                                                                                                                                                                                                                                                                                                                                                                                                                                                                                                                                                                                                                                                                                                                                                                                                                                                                                                                                                        | atsitoi sale                                                                                                                                                                                                                                                                                                                                                                                                                                                                                                                                                                                                                                                                                                                                                                                                                                                                                                                                                                                                                                                                                                                                                                                                                                                                                                                                                                                                                                                                                                                                                                                                                                                                                                                                                                                                                                                                                                                                                                                                                                                                                                                   |
|                                                                                                                                                                                                                                                                                                                                                                                                                                                                                                                                                                                                                                                                                                                                                                                                                                                                                                                                                                                                                                                                                                                                                                                                                                                                                                                                                                                                                                                                                                                                                                                                                                                                                                                                                                                                                                                                                                                                                                                                                                                                                                                                |                                                                                                                                                                                                                                                                                                                                                                                                                                                                                                                                                                                                                                                                                                                                                                                                                                                                                                                                                                                                                                                                                                                                                                                                                                                                                                                                                                                                                                                                                                                                                                                                                                                                                                                                                                                                                                                                                                                                                                                                                                                                                                                                |
| 22 Greenways Road – This is a lov                                                                                                                                                                                                                                                                                                                                                                                                                                                                                                                                                                                                                                                                                                                                                                                                                                                                                                                                                                                                                                                                                                                                                                                                                                                                                                                                                                                                                                                                                                                                                                                                                                                                                                                                                                                                                                                                                                                                                                                                                                                                                              |                                                                                                                                                                                                                                                                                                                                                                                                                                                                                                                                                                                                                                                                                                                                                                                                                                                                                                                                                                                                                                                                                                                                                                                                                                                                                                                                                                                                                                                                                                                                                                                                                                                                                                                                                                                                                                                                                                                                                                                                                                                                                                                                |
| semi-detached house, with neighl                                                                                                                                                                                                                                                                                                                                                                                                                                                                                                                                                                                                                                                                                                                                                                                                                                                                                                                                                                                                                                                                                                                                                                                                                                                                                                                                                                                                                                                                                                                                                                                                                                                                                                                                                                                                                                                                                                                                                                                                                                                                                               |                                                                                                                                                                                                                                                                                                                                                                                                                                                                                                                                                                                                                                                                                                                                                                                                                                                                                                                                                                                                                                                                                                                                                                                                                                                                                                                                                                                                                                                                                                                                                                                                                                                                                                                                                                                                                                                                                                                                                                                                                                                                                                                                |
| the south side only, Greenways Roa                                                                                                                                                                                                                                                                                                                                                                                                                                                                                                                                                                                                                                                                                                                                                                                                                                                                                                                                                                                                                                                                                                                                                                                                                                                                                                                                                                                                                                                                                                                                                                                                                                                                                                                                                                                                                                                                                                                                                                                                                                                                                             |                                                                                                                                                                                                                                                                                                                                                                                                                                                                                                                                                                                                                                                                                                                                                                                                                                                                                                                                                                                                                                                                                                                                                                                                                                                                                                                                                                                                                                                                                                                                                                                                                                                                                                                                                                                                                                                                                                                                                                                                                                                                                                                                |
| the quiet <sup>1</sup> ss of the city, at<br>transport links get you to the histor                                                                                                                                                                                                                                                                                                                                                                                                                                                                                                                                                                                                                                                                                                                                                                                                                                                                                                                                                                                                                                                                                                                                                                                                                                                                                                                                                                                                                                                                                                                                                                                                                                                                                                                                                                                                                                                                                                                                                                                                                                             | hd good                                                                                                                                                                                                                                                                                                                                                                                                                                                                                                                                                                                                                                                                                                                                                                                                                                                                                                                                                                                                                                                                                                                                                                                                                                                                                                                                                                                                                                                                                                                                                                                                                                                                                                                                                                                                                                                                                                                                                                                                                                                                                                                        |
| transport links get you to the histo<br>only 15 minutes.                                                                                                                                                                                                                                                                                                                                                                                                                                                                                                                                                                                                                                                                                                                                                                                                                                                                                                                                                                                                                                                                                                                                                                                                                                                                                                                                                                                                                                                                                                                                                                                                                                                                                                                                                                                                                                                                                                                                                                                                                                                                       |                                                                                                                                                                                                                                                                                                                                                                                                                                                                                                                                                                                                                                                                                                                                                                                                                                                                                                                                                                                                                                                                                                                                                                                                                                                                                                                                                                                                                                                                                                                                                                                                                                                                                                                                                                                                                                                                                                                                                                                                                                                                                                                                |
| only is minutes.                                                                                                                                                                                                                                                                                                                                                                                                                                                                                                                                                                                                                                                                                                                                                                                                                                                                                                                                                                                                                                                                                                                                                                                                                                                                                                                                                                                                                                                                                                                                                                                                                                                                                                                                                                                                                                                                                                                                                                                                                                                                                                               | More →                                                                                                                                                                                                                                                                                                                                                                                                                                                                                                                                                                                                                                                                                                                                                                                                                                                                                                                                                                                                                                                                                                                                                                                                                                                                                                                                                                                                                                                                                                                                                                                                                                                                                                                                                                                                                                                                                                                                                                                                                                                                                                                         |
|                                                                                                                                                                                                                                                                                                                                                                                                                                                                                                                                                                                                                                                                                                                                                                                                                                                                                                                                                                                                                                                                                                                                                                                                                                                                                                                                                                                                                                                                                                                                                                                                                                                                                                                                                                                                                                                                                                                                                                                                                                                                                                                                |                                                                                                                                                                                                                                                                                                                                                                                                                                                                                                                                                                                                                                                                                                                                                                                                                                                                                                                                                                                                                                                                                                                                                                                                                                                                                                                                                                                                                                                                                                                                                                                                                                                                                                                                                                                                                                                                                                                                                                                                                                                                                                                                |
| 70 Danis atau Assaula - Tita                                                                                                                                                                                                                                                                                                                                                                                                                                                                                                                                                                                                                                                                                                                                                                                                                                                                                                                                                                                                                                                                                                                                                                                                                                                                                                                                                                                                                                                                                                                                                                                                                                                                                                                                                                                                                                                                                                                                                                                                                                                                                                   |                                                                                                                                                                                                                                                                                                                                                                                                                                                                                                                                                                                                                                                                                                                                                                                                                                                                                                                                                                                                                                                                                                                                                                                                                                                                                                                                                                                                                                                                                                                                                                                                                                                                                                                                                                                                                                                                                                                                                                                                                                                                                                                                |
| 78 Darrington Avenue – This smal<br>2t d house (quiet neighbor                                                                                                                                                                                                                                                                                                                                                                                                                                                                                                                                                                                                                                                                                                                                                                                                                                                                                                                                                                                                                                                                                                                                                                                                                                                                                                                                                                                                                                                                                                                                                                                                                                                                                                                                                                                                                                                                                                                                                                                                                                                                 |                                                                                                                                                                                                                                                                                                                                                                                                                                                                                                                                                                                                                                                                                                                                                                                                                                                                                                                                                                                                                                                                                                                                                                                                                                                                                                                                                                                                                                                                                                                                                                                                                                                                                                                                                                                                                                                                                                                                                                                                                                                                                                                                |
| both sides) is made of red 3b                                                                                                                                                                                                                                                                                                                                                                                                                                                                                                                                                                                                                                                                                                                                                                                                                                                                                                                                                                                                                                                                                                                                                                                                                                                                                                                                                                                                                                                                                                                                                                                                                                                                                                                                                                                                                                                                                                                                                                                                                                                                                                  | k                                                                                                                                                                                                                                                                                                                                                                                                                                                                                                                                                                                                                                                                                                                                                                                                                                                                                                                                                                                                                                                                                                                                                                                                                                                                                                                                                                                                                                                                                                                                                                                                                                                                                                                                                                                                                                                                                                                                                                                                                                                                                                                              |
| and has a private garden at the bac                                                                                                                                                                                                                                                                                                                                                                                                                                                                                                                                                                                                                                                                                                                                                                                                                                                                                                                                                                                                                                                                                                                                                                                                                                                                                                                                                                                                                                                                                                                                                                                                                                                                                                                                                                                                                                                                                                                                                                                                                                                                                            | k ^                                                                                                                                                                                                                                                                                                                                                                                                                                                                                                                                                                                                                                                                                                                                                                                                                                                                                                                                                                                                                                                                                                                                                                                                                                                                                                                                                                                                                                                                                                                                                                                                                                                                                                                                                                                                                                                                                                                                                                                                                                                                                                                            |
| and a real fire in the living room - v                                                                                                                                                                                                                                                                                                                                                                                                                                                                                                                                                                                                                                                                                                                                                                                                                                                                                                                                                                                                                                                                                                                                                                                                                                                                                                                                                                                                                                                                                                                                                                                                                                                                                                                                                                                                                                                                                                                                                                                                                                                                                         | ery                                                                                                                                                                                                                                                                                                                                                                                                                                                                                                                                                                                                                                                                                                                                                                                                                                                                                                                                                                                                                                                                                                                                                                                                                                                                                                                                                                                                                                                                                                                                                                                                                                                                                                                                                                                                                                                                                                                                                                                                                                                                                                                            |
| 4cy on cold winter nights!                                                                                                                                                                                                                                                                                                                                                                                                                                                                                                                                                                                                                                                                                                                                                                                                                                                                                                                                                                                                                                                                                                                                                                                                                                                                                                                                                                                                                                                                                                                                                                                                                                                                                                                                                                                                                                                                                                                                                                                                                                                                                                     | More →                                                                                                                                                                                                                                                                                                                                                                                                                                                                                                                                                                                                                                                                                                                                                                                                                                                                                                                                                                                                                                                                                                                                                                                                                                                                                                                                                                                                                                                                                                                                                                                                                                                                                                                                                                                                                                                                                                                                                                                                                                                                                                                         |
|                                                                                                                                                                                                                                                                                                                                                                                                                                                                                                                                                                                                                                                                                                                                                                                                                                                                                                                                                                                                                                                                                                                                                                                                                                                                                                                                                                                                                                                                                                                                                                                                                                                                                                                                                                                                                                                                                                                                                                                                                                                                                                                                |                                                                                                                                                                                                                                                                                                                                                                                                                                                                                                                                                                                                                                                                                                                                                                                                                                                                                                                                                                                                                                                                                                                                                                                                                                                                                                                                                                                                                                                                                                                                                                                                                                                                                                                                                                                                                                                                                                                                                                                                                                                                                                                                |
|                                                                                                                                                                                                                                                                                                                                                                                                                                                                                                                                                                                                                                                                                                                                                                                                                                                                                                                                                                                                                                                                                                                                                                                                                                                                                                                                                                                                                                                                                                                                                                                                                                                                                                                                                                                                                                                                                                                                                                                                                                                                                                                                |                                                                                                                                                                                                                                                                                                                                                                                                                                                                                                                                                                                                                                                                                                                                                                                                                                                                                                                                                                                                                                                                                                                                                                                                                                                                                                                                                                                                                                                                                                                                                                                                                                                                                                                                                                                                                                                                                                                                                                                                                                                                                                                                |
| <sup>5</sup> cp is very near the <sup>6</sup> s_<br>has wonderful views across thewat<br>comes with a few nice surprises: th<br>study downstairs in the <sup>7</sup> b<br>small guest bedroom on the second                                                                                                                                                                                                                                                                                                                                                                                                                                                                                                                                                                                                                                                                                                                                                                                                                                                                                                                                                                                                                                                                                                                                                                                                                                                                                                                                                                                                                                                                                                                                                                                                                                                                                                                                                                                                                                                                                                                    | a and<br>ter. It also<br>ere's a<br>t and a                                                                                                                                                                                                                                                                                                                                                                                                                                                                                                                                                                                                                                                                                                                                                                                                                                                                                                                                                                                                                                                                                                                                                                                                                                                                                                                                                                                                                                                                                                                                                                                                                                                                                                                                                                                                                                                                                                                                                                                                                                                                                    |
| <sup>5</sup> cp is very near the <sup>6</sup> s_<br>has wonderful views across thewat<br>comes with a few hice surprises: th<br>study downstairs in the <sup>7</sup> b<br>small guest bedroom on the second                                                                                                                                                                                                                                                                                                                                                                                                                                                                                                                                                                                                                                                                                                                                                                                                                                                                                                                                                                                                                                                                                                                                                                                                                                                                                                                                                                                                                                                                                                                                                                                                                                                                                                                                                                                                                                                                                                                    | a and<br>ter. It also<br>ere's a<br>t and a                                                                                                                                                                                                                                                                                                                                                                                                                                                                                                                                                                                                                                                                                                                                                                                                                                                                                                                                                                                                                                                                                                                                                                                                                                                                                                                                                                                                                                                                                                                                                                                                                                                                                                                                                                                                                                                                                                                                                                                                                                                                                    |
| <sup>5</sup> cp is very near the <sup>6</sup> s_<br>has wonderful views across thewat<br>comes with a few hice surprises: th<br>study downstairs in the <sup>7</sup> b<br>small guest bedroom on the second                                                                                                                                                                                                                                                                                                                                                                                                                                                                                                                                                                                                                                                                                                                                                                                                                                                                                                                                                                                                                                                                                                                                                                                                                                                                                                                                                                                                                                                                                                                                                                                                                                                                                                                                                                                                                                                                                                                    | a and<br>ter. It also<br>ere's a<br>t and a<br>i                                                                                                                                                                                                                                                                                                                                                                                                                                                                                                                                                                                                                                                                                                                                                                                                                                                                                                                                                                                                                                                                                                                                                                                                                                                                                                                                                                                                                                                                                                                                                                                                                                                                                                                                                                                                                                                                                                                                                                                                                                                                               |
| <sup>5</sup> c <u>e Isvery hear the <sup>6</sup>s</u><br>has wonderful views across the wat<br>comes with a few hice surprises: th<br>study downstairs in the <sup>7</sup> b<br>small guest bedroom on the secont<br><sup>8</sup> fr.                                                                                                                                                                                                                                                                                                                                                                                                                                                                                                                                                                                                                                                                                                                                                                                                                                                                                                                                                                                                                                                                                                                                                                                                                                                                                                                                                                                                                                                                                                                                                                                                                                                                                                                                                                                                                                                                                          | a and<br>ter It also<br>ere's a<br>t and a<br>i                                                                                                                                                                                                                                                                                                                                                                                                                                                                                                                                                                                                                                                                                                                                                                                                                                                                                                                                                                                                                                                                                                                                                                                                                                                                                                                                                                                                                                                                                                                                                                                                                                                                                                                                                                                                                                                                                                                                                                                                                                                                                |
| Fr. p is very pear the *c_ has wonderful views across thew at comes with a few hice surprises: th study downstairs in the *D small guest bedroom on the second fr.  Oak House, Long Lane Alarge a                                                                                                                                                                                                                                                                                                                                                                                                                                                                                                                                                                                                                                                                                                                                                                                                                                                                                                                                                                                                                                                                                                                                                                                                                                                                                                                                                                                                                                                                                                                                                                                                                                                                                                                                                                                                                                                                                                                              | a and<br>ter It also<br>ere's a<br>t and a<br>d<br>More →                                                                                                                                                                                                                                                                                                                                                                                                                                                                                                                                                                                                                                                                                                                                                                                                                                                                                                                                                                                                                                                                                                                                                                                                                                                                                                                                                                                                                                                                                                                                                                                                                                                                                                                                                                                                                                                                                                                                                                                                                                                                      |
| 5c a Revery hear the 6c has wonderful views across the wat comes with a few hice surprises: th study downstairs in the 7b small guest bedroom on the secont  8f r.  Oak House, Long Lane Alarge a 9c shome (8 big rooms) in                                                                                                                                                                                                                                                                                                                                                                                                                                                                                                                                                                                                                                                                                                                                                                                                                                                                                                                                                                                                                                                                                                                                                                                                                                                                                                                                                                                                                                                                                                                                                                                                                                                                                                                                                                                                                                                                                                    | a and<br>ter it also<br>ere's a<br>t and a<br>d<br>Mom →                                                                                                                                                                                                                                                                                                                                                                                                                                                                                                                                                                                                                                                                                                                                                                                                                                                                                                                                                                                                                                                                                                                                                                                                                                                                                                                                                                                                                                                                                                                                                                                                                                                                                                                                                                                                                                                                                                                                                                                                                                                                       |
| 5c a Revery hear the 6c has wonderful views across the wat comes with a few hice surprises: th study downstairs in the 7b small guest bedroom on the secont  8f r.  Oak House, Long Lane Alarge a 9c shome (8 big rooms) in                                                                                                                                                                                                                                                                                                                                                                                                                                                                                                                                                                                                                                                                                                                                                                                                                                                                                                                                                                                                                                                                                                                                                                                                                                                                                                                                                                                                                                                                                                                                                                                                                                                                                                                                                                                                                                                                                                    | a and<br>ter it also<br>ere's a<br>t and a<br>d<br>Mom →                                                                                                                                                                                                                                                                                                                                                                                                                                                                                                                                                                                                                                                                                                                                                                                                                                                                                                                                                                                                                                                                                                                                                                                                                                                                                                                                                                                                                                                                                                                                                                                                                                                                                                                                                                                                                                                                                                                                                                                                                                                                       |
| Fr. a Isvory part the *c_has wonderful views across thew at comes with a few hice surprises: the study downstairs in the *D samall guest bedroom on the second of the seco | a and ter It also ere's a t and a d More → Ind very a a small, s from has large                                                                                                                                                                                                                                                                                                                                                                                                                                                                                                                                                                                                                                                                                                                                                                                                                                                                                                                                                                                                                                                                                                                                                                                                                                                                                                                                                                                                                                                                                                                                                                                                                                                                                                                                                                                                                                                                                                                                                                                                                                                |
| Fr. a Isvery hear the % has wonderful views across thewat comes with a few nice surprises: th study downstairs in the 7b small guest bedroom on the second  Fr.  Oak House, Long Lane Alarge a % shome (8 big rooms) in friendly "0v only 30 millo London, Thk "1d dhouse gardens all "1d built in the 1800 gardens all "1d built in the 1800                                                                                                                                                                                                                                                                                                                                                                                                                                                                                                                                                                                                                                                                                                                                                                                                                                                                                                                                                                                                                                                                                                                                                                                                                                                                                                                                                                                                                                                                                                                                                                                                                                                                                                                                                                                  | a and ter It also ere's a t and a d More → mod very a a small, s from hat large s, this is                                                                                                                                                                                                                                                                                                                                                                                                                                                                                                                                                                                                                                                                                                                                                                                                                                                                                                                                                                                                                                                                                                                                                                                                                                                                                                                                                                                                                                                                                                                                                                                                                                                                                                                                                                                                                                                                                                                                                                                                                                     |
| Fr. a Isvery hear the % has wonderful views across thewat comes with a few nice surprises: th study downstairs in the 7b small guest bedroom on the second  Fr.  Oak House, Long Lane Alarge a % shome (8 big rooms) in friendly "0v only 30 millo London, Thk "1d dhouse gardens all "1d built in the 1800 gardens all "1d built in the 1800                                                                                                                                                                                                                                                                                                                                                                                                                                                                                                                                                                                                                                                                                                                                                                                                                                                                                                                                                                                                                                                                                                                                                                                                                                                                                                                                                                                                                                                                                                                                                                                                                                                                                                                                                                                  | a and ter It also ere's a t and a d More → Ind very a a small, s from has large                                                                                                                                                                                                                                                                                                                                                                                                                                                                                                                                                                                                                                                                                                                                                                                                                                                                                                                                                                                                                                                                                                                                                                                                                                                                                                                                                                                                                                                                                                                                                                                                                                                                                                                                                                                                                                                                                                                                                                                                                                                |
| Fr. a Isvery hear the % has wonderful views across thewat comes with a few hice surprises: th study downstains in the 7b small guest bedroom on the second  Fr.  Coak House, Long Lane A large a % Shome (8 big rooms) in friendly "0v only 30 mills Lindon, Thk "14 dhouse gardens all round. Bull to the 1800 gardens all round. Bull to the 1800                                                                                                                                                                                                                                                                                                                                                                                                                                                                                                                                                                                                                                                                                                                                                                                                                                                                                                                                                                                                                                                                                                                                                                                                                                                                                                                                                                                                                                                                                                                                                                                                                                                                                                                                                                            | a and ter It also ere's a t and a d More → mod very a a small, s from hat large s, this is                                                                                                                                                                                                                                                                                                                                                                                                                                                                                                                                                                                                                                                                                                                                                                                                                                                                                                                                                                                                                                                                                                                                                                                                                                                                                                                                                                                                                                                                                                                                                                                                                                                                                                                                                                                                                                                                                                                                                                                                                                     |
| Fr. a Isvory part the *c_ has wonderful views across thew al comes with a few hice surprises: the study downstains in the *D small guest bedroom on the secont  Fr.  Oak House, Long Lane Alarge a  Second Se | a and ter it also ere's a t and a d More → Indivery a a small, s from hax large s, this is                                                                                                                                                                                                                                                                                                                                                                                                                                                                                                                                                                                                                                                                                                                                                                                                                                                                                                                                                                                                                                                                                                                                                                                                                                                                                                                                                                                                                                                                                                                                                                                                                                                                                                                                                                                                                                                                                                                                                                                                                                     |
| Fr. a Isvery hear the % has wonderful views across thewat comes with a few hice surprises: th study downstains in the ?b small guest bedroom on the second  Fr.  Oak House, Long Lane A large a % shome (8 big rooms) in friendly 'ov only 30 mills Lindon, Thk '14 dhouse gardens all round. Built in the 1800 a very '12 JEnglish home.  128/14 by Close – Those how                                                                                                                                                                                                                                                                                                                                                                                                                                                                                                                                                                                                                                                                                                                                                                                                                                                                                                                                                                                                                                                                                                                                                                                                                                                                                                                                                                                                                                                                                                                                                                                                                                                                                                                                                         | A and ter it also ere's a t and a i More + ind very a a small, s from has large s, this is More +                                                                                                                                                                                                                                                                                                                                                                                                                                                                                                                                                                                                                                                                                                                                                                                                                                                                                                                                                                                                                                                                                                                                                                                                                                                                                                                                                                                                                                                                                                                                                                                                                                                                                                                                                                                                                                                                                                                                                                                                                              |
| Fc a Isvory hear the %                                                                                                                                                                                                                                                                                                                                                                                                                                                                                                                                                                                                                                                                                                                                                                                                                                                                                                                                                                                                                                                                                                                                                                                                                                                                                                                                                                                                                                                                                                                                                                                                                                                                                                                                                                                                                                                                                                                                                                                                                                                                                                         | A and ter It also ere's a t and a f More + mid very a s small, s from hax large s, this is More +                                                                                                                                                                                                                                                                                                                                                                                                                                                                                                                                                                                                                                                                                                                                                                                                                                                                                                                                                                                                                                                                                                                                                                                                                                                                                                                                                                                                                                                                                                                                                                                                                                                                                                                                                                                                                                                                                                                                                                                                                              |
| small guest bedroom on the second  "f                                                                                                                                                                                                                                                                                                                                                                                                                                                                                                                                                                                                                                                                                                                                                                                                                                                                                                                                                                                                                                                                                                                                                                                                                                                                                                                                                                                                                                                                                                                                                                                                                                                                                                                                                                                                                                                                                                                                                                                                                                                                                          | A and ter It also ere's a tand a 1 More + ind very a small, s from has large s, this is More + ind very a ere i |
| FC B IS VORY PRAIT THE SECOND FOR TH | A and ter It also ere's a tand a 1 More → which very a senall, s from hac large s, this is More → which we have a senall this is More → which we have a senall this is More → which we have a senall this is More → which we have a senall this is the senal this is the senal this is the senall this is the senal this is the senall this is the senal this is the senall this is the senal this is the senal this is the senal this is the senal this is the senall this is the senal this is the senal this is the senall this is the senal this is the senal this is the senal this i  |
| Fr. a Isvory pear the *c_ has wonderful views across thew at comes with a few nice surprises: th study downstains in the *D small guest bedroom on the secont  Bf                                                                                                                                                                                                                                                                                                                                                                                                                                                                                                                                                                                                                                                                                                                                                                                                                                                                                                                                                                                                                                                                                                                                                                                                                                                                                                                                                                                                                                                                                                                                                                                                                                                                                                                                                                                                                                                                                                                                                              | A and ter It also ere's a tand a 1 More → mind very a small, s from has large s, this is More → mor  |
| Fig. 18 very hear the %                                                                                                                                                                                                                                                                                                                                                                                                                                                                                                                                                                                                                                                                                                                                                                                                                                                                                                                                                                                                                                                                                                                                                                                                                                                                                                                                                                                                                                                                                                                                                                                                                                                                                                                                                                                                                                                                                                                                                                                                                                                                                                        | A and ter it also ere's a t and a t and a i more a more and a i more a more and a more a |
| Fr. a Isvory pear the *c_ has wonderful views across thew at comes with a few nice surprises: th study downstains in the *D small guest bedroom on the secont  Bf                                                                                                                                                                                                                                                                                                                                                                                                                                                                                                                                                                                                                                                                                                                                                                                                                                                                                                                                                                                                                                                                                                                                                                                                                                                                                                                                                                                                                                                                                                                                                                                                                                                                                                                                                                                                                                                                                                                                                              | A and ter it also ere's a t and a t and a i more a more and a i more a more and a more a |