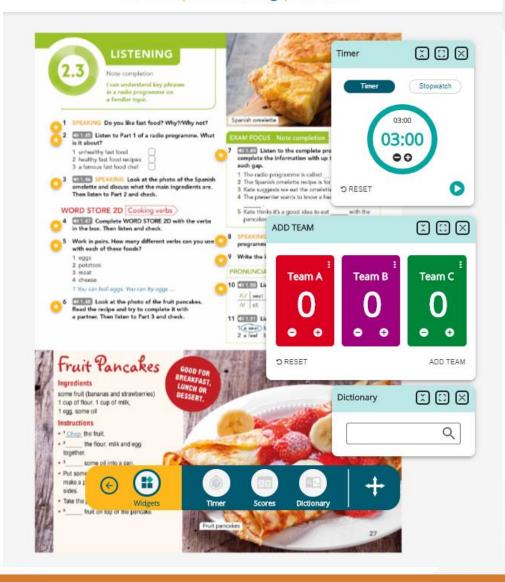

#### NEW authentic video including BBC footage

The new edition of this popular course is complemented with **four types of high quality, educational videos, including footage from the BBC,** to provide students with authentic content they need to progress in their language education. The new video content includes:

#### **BBC videos**

Authentic video clips produced by the BBC provide valuable extension to the vocabulary lessons, further encouraging students to discuss the topics covered and relate them to their own experiences. They can also be used at the beginning of the unit as a way of introducing the overall topic. Each video is accompanied by a worksheet to practice comprehension and use the extra vocabulary.

#### **Focus Vlogs (Vox Pops)**

Short clips with real people filmed on the streets of London present target grammar structures in real context. They provide easy-to-manage chunks that the students can use to model their own speech and improve their productive accuracy. Each video is accompanied by a worksheet to enable further practice.

Each level of *Focus Second Edition* is also accompanied by popular **grammar animations** and **interactive speaking videos** to support the areas where students need extra motivation and provide meaningful content to work with.